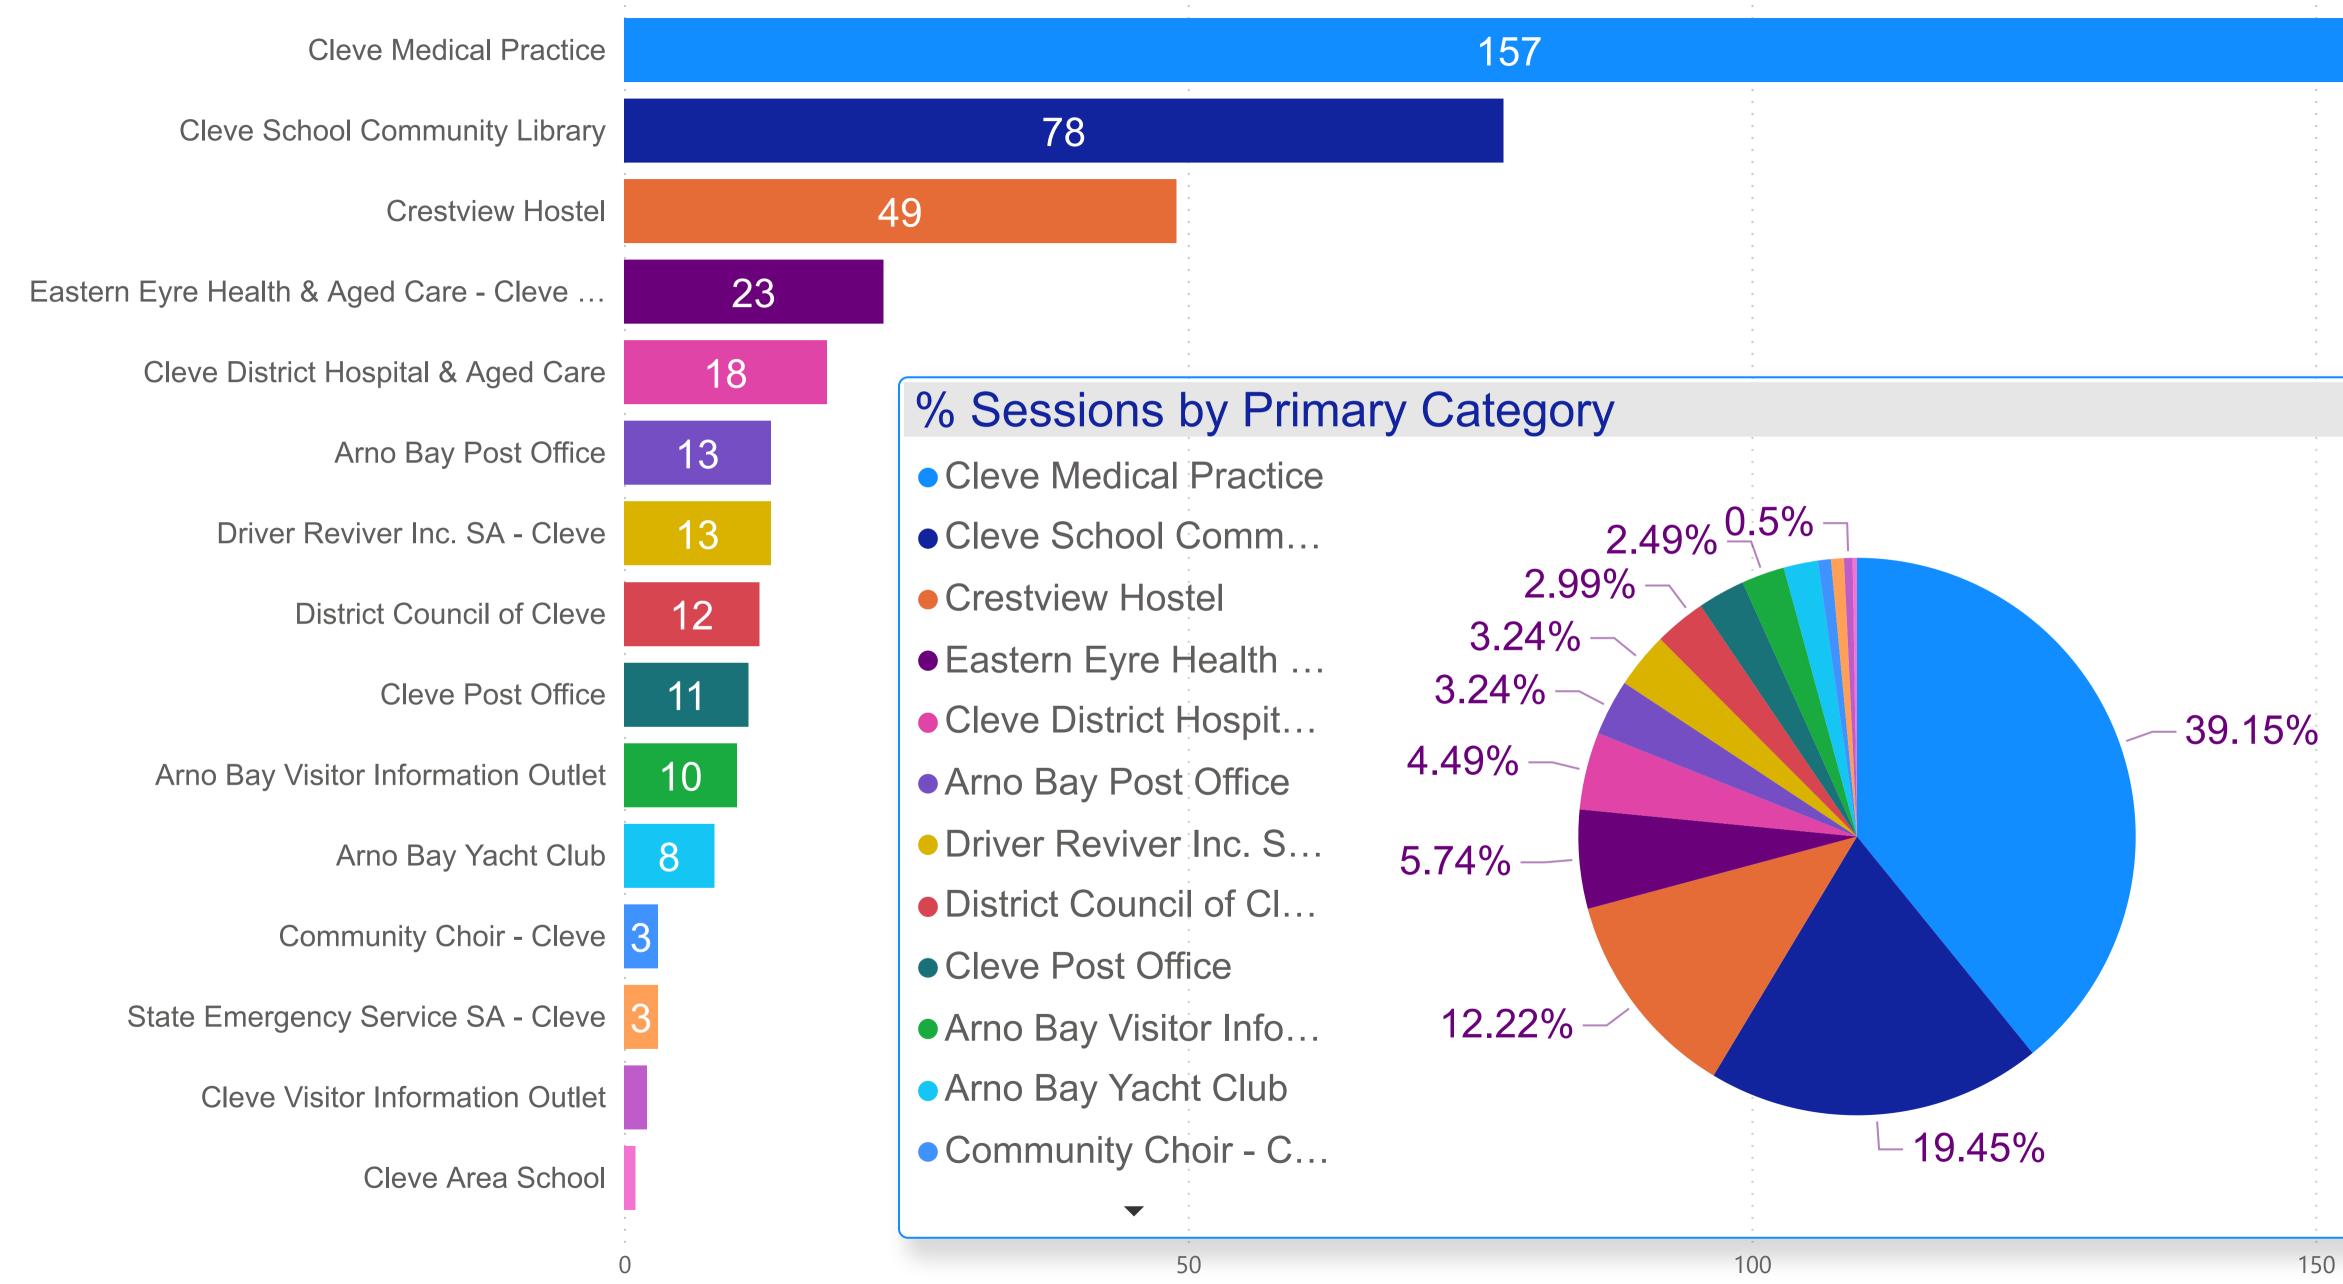

# Cleve Council - Sessions by Organisation (FY 2019-2020)

### Organ

Arno Ba Arno Ba Cleve A Cleve D Cleve D Cleve P Cleve S

- Cleve V Commu
- Crestvie
- District
- Driver F
- Eastern
- State E

Total

| nisation                                 | Sessions |
|------------------------------------------|----------|
| ay Post Office                           | 13       |
| ay Visitor Information Outlet            | 10       |
| ay Yacht Club                            | 8        |
| Area School                              | 1        |
| District Hospital & Aged Care            | 18       |
| Medical Practice                         | 157      |
| Post Office                              | 11       |
| School Community Library                 | 78       |
| Visitor Information Outlet               | 2        |
| unity Choir - Cleve                      | 3        |
| iew Hostel                               | 49       |
| Council of Cleve                         | 12       |
| Reviver Inc. SA - Cleve                  | 13       |
| n Eyre Health & Aged Care - Cleve Campus | 23       |
| Emergency Service SA - Cleve             | 3        |
|                                          | 401      |
|                                          |          |