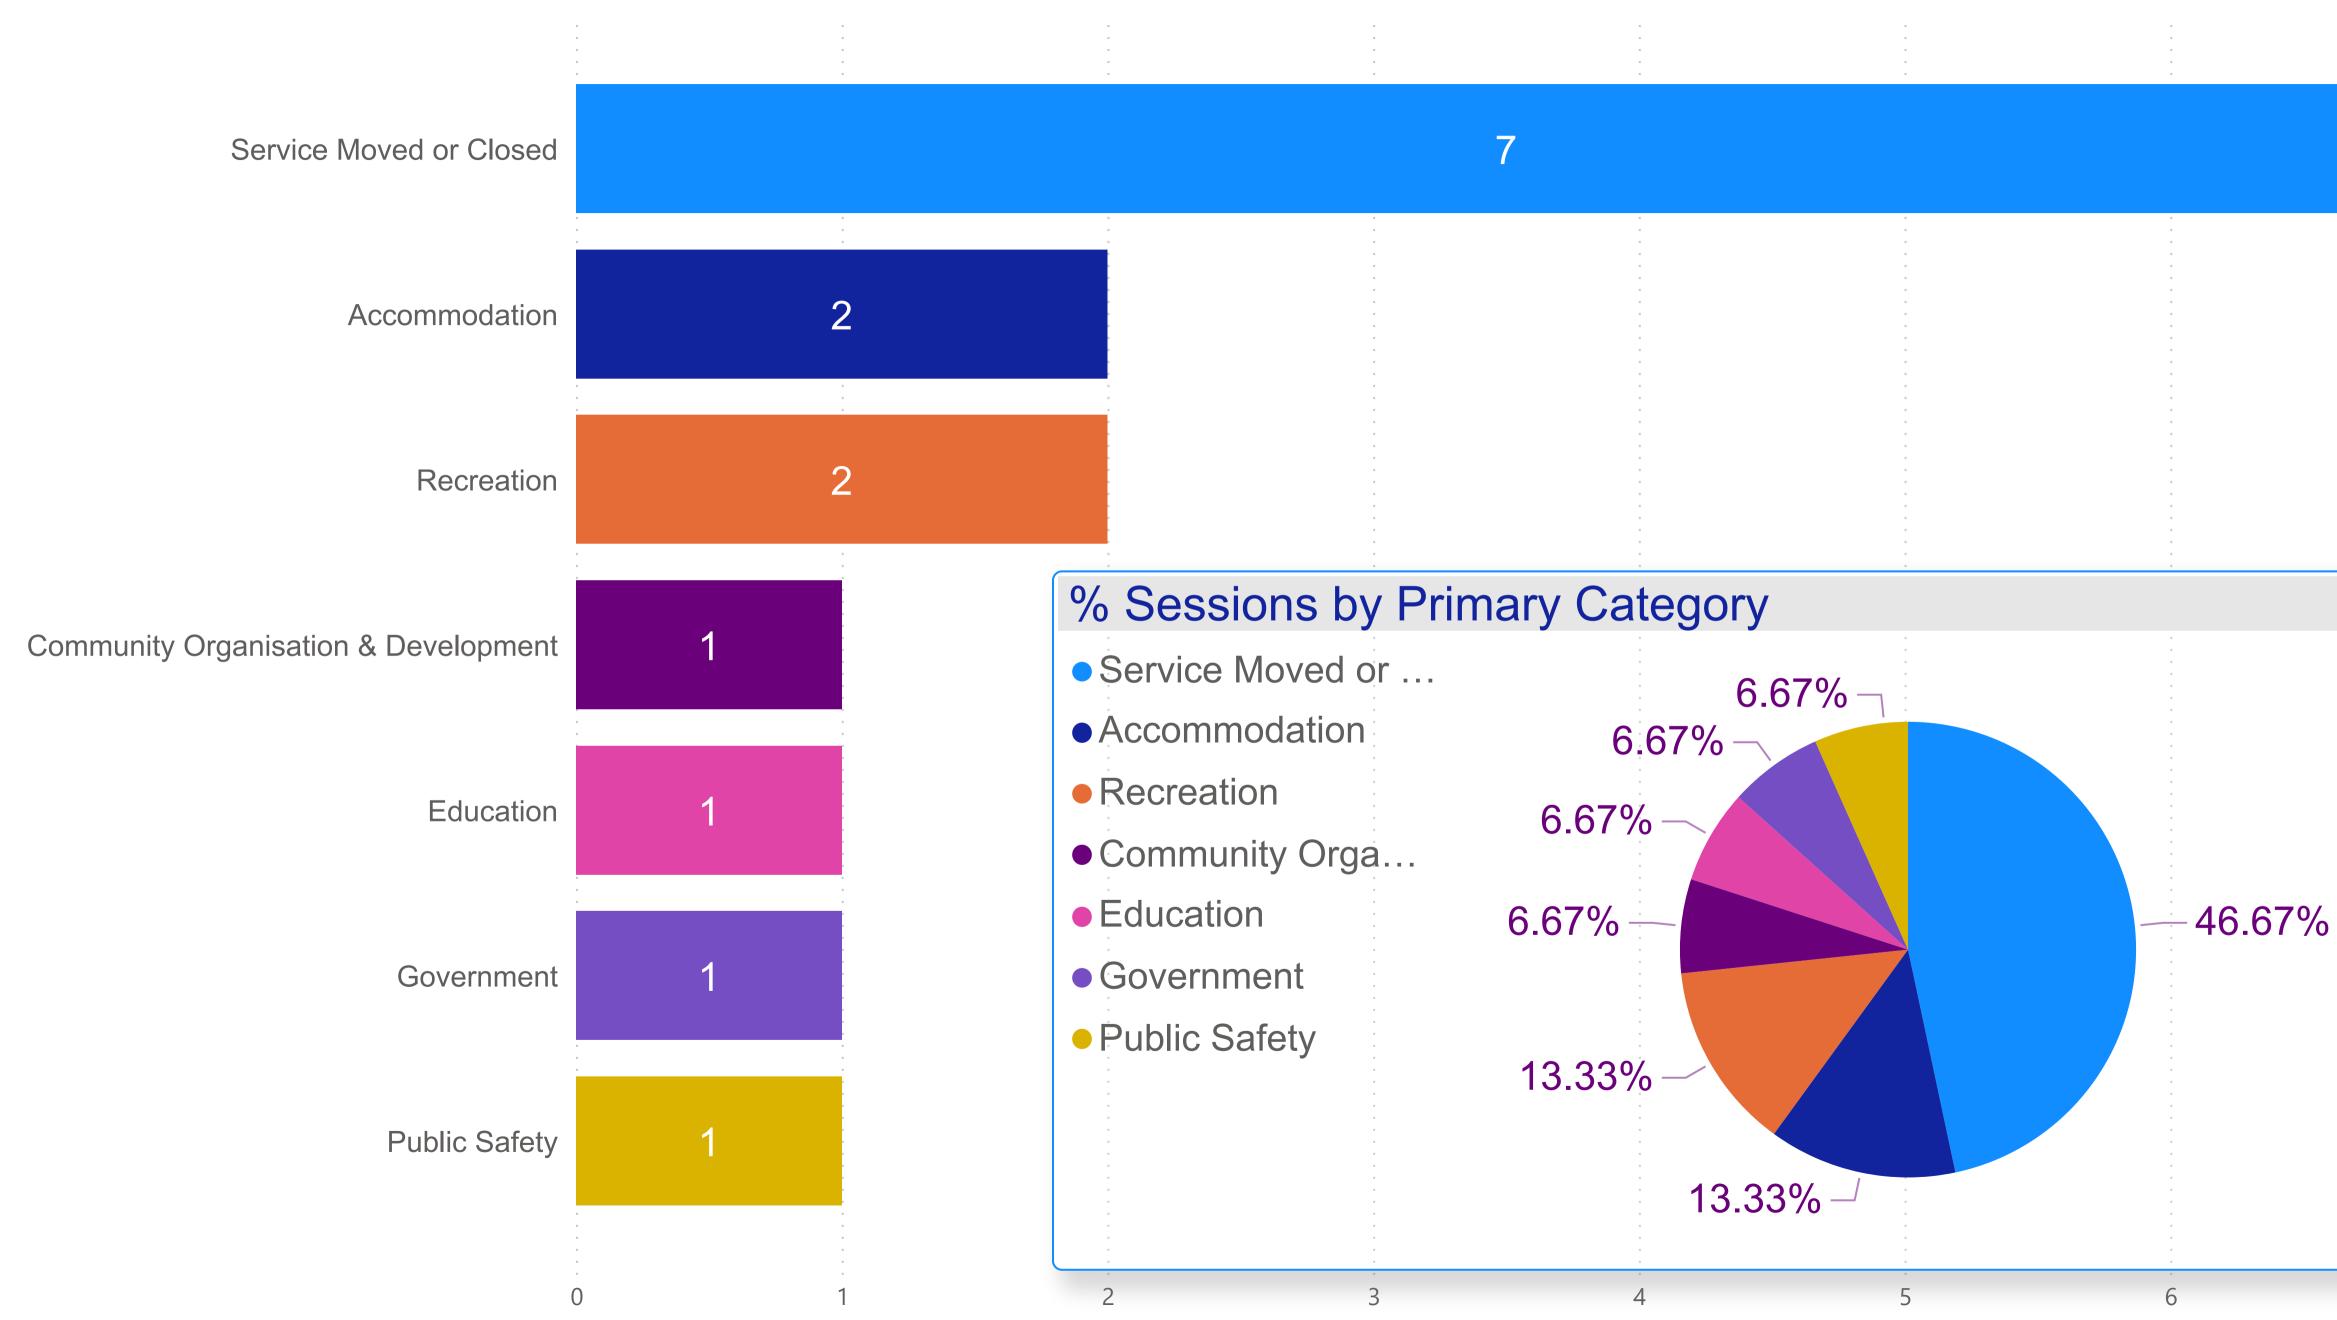

## Cleve Council - Organisation Count by Primary Category (FY 2019-2020)

# Primary category, Organisation

- Accommodation
- Community Organisation & Development
- Education
- Government
- Public Safety
- Recreation
- Service Moved or Closed